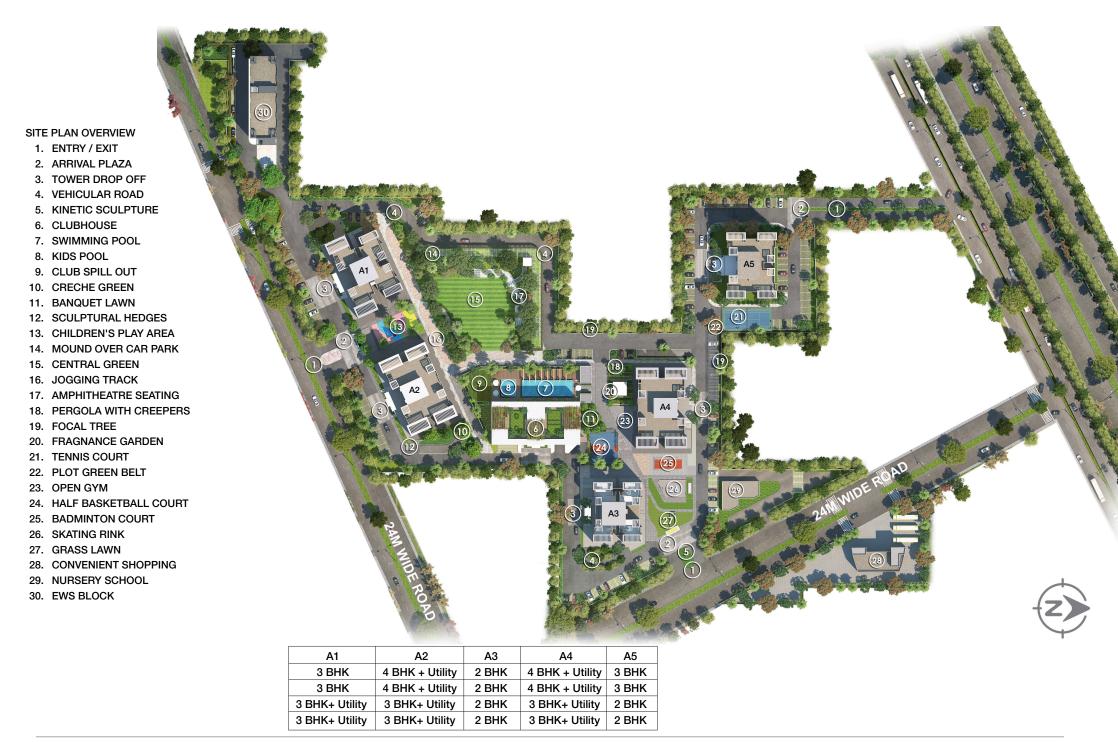

# GODREJ AIR SECTOR 85, GURUGRAM

JOINT VENTURE PARTNER















# **GODREJ AIR** SECTOR 85, GURUGRAM

Tower: A3

Unit: 2 BHK Type 1

Unit Carpet Area - 76 sq.mts.

Unit Balcony Area - 16 sq.mts.

Total Area - 92 sq.mts.



RERA registration for Godrej Air (in four phases). Bearing No. RC/REP/HARERA/GGM/2018/32; RC/REP/HARERA/GGM/2018/32; RC/REP/HARERA/GGM/2018/34 & No. RC/REP/HARERA/GGM/2018/35 all dated 07.12.2018. License No. 115 of 2012.Building Plan Approval – Memo No. ZP-853/AD(RA)/2018/30817 dated 31.10.2018. available at www.haryanarera.gov.in

This is not an offer, an invitation to offer and/or commitment of any nature. This contains artistic impressions and no warranty is expressly or impliedly given that the completed development will comply in any degree with such artist's impression as depicted. Fixtures, lumiture shown in the layou