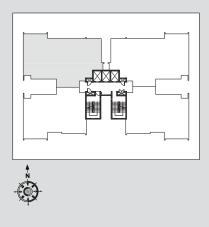

#### GODREJ AIR SECTOR 85, GURUGRAM

Tower: A2

Unit: 3 BHK + Utility

Unit Carpet Area - 117 sq.mts.

Unit Balcony Area - 23 sq.mts.

Total Area - 140 sq.mts.

RERA registration for Godrej Air (in four phases). Bearing No. RC/REP/HARERA/GGM/2018/32; RC/REP/HARERA/GGM/2018/32; RC/REP/HARERA/GGM/2018/34 & No. RC/REP/HARERA/GGM/2018/35 all dated 07.12.2018. License No. 115 of 2012.Building Plan Approval – Memo No. ZP-9553/AD(RA)/2018/30817 dated 31.10.2018. available at www.haryanarera.gov.in

This is not an offer, an invitation to offer and/or commitment of any nature. This contains artistic impressions and no warranty is expressly or impliedly given that the completed development will comply in any degree with such artist's impression as depicted. Fixtures, furniture shown in the layout plan are for representational purposes only and do not form part of the standard specifications/amenities/services to be provided in the unit. All specifications of the unit shall be as per the final agreement between the Parties.