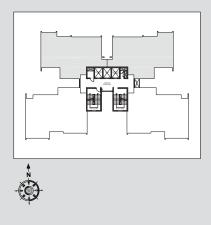

## GODREJ AIR SECTOR 85, GURUGRAM

Tower: A2

Unit: 4 BHK + Utility

Unit Carpet Area - 139 sq.mts.

Unit Balcony Area - 32 sq.mts.

Total Area - 171 sq.mts.

RERA registration for Godrej Air (in four phases). Bearing No. RC/REP/HARERA/GGM/2018/32; RC/REP/HARERA/GGM/2018/32; RC/REP/HARERA/GGM/2018/34 & No. RC/REP/HARERA/GGM/2018/35 all dated 07.12.2018. License No. 115 of 2012.Building Plan Approval – Memo No. ZP-853/AD(RA)/2018/30817 dated 31.10.2018. available at www.haryanarera.gov.in

This is not an offer, an invitation to offer and/or commitment of any nature. This contains artistic impressions and no warranty is expressly or impliedly given that the completed development will comply in any degree with such artist's impression as depicted. Fixtures, furniture shown in the layout plan are for representational purposes only and do not form part of the standard specifications/amenities/services to be provided in the unit. All specifications of the unit shall be as per the final agreement between the Parties.