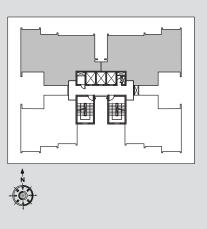

## GODREJ AIR SECTOR 85, GURUGRAM

Tower: A2

Unit: 4 RHK + Utility

Unit Carpet Area - 139 sq.mts.

Unit Balcony Area - 32 sq.mts.

Total Area - 171 sq.mts.

RERA registration for Godrej Air (in four phases). Bearing No. RC/REP/HARERA/GGM/2018/32; RC/REP/HARERA/GGM/2018/32; RC/REP/HARERA/GGM/2018/34 & No. RC/REP/HARERA/GGM/2018/35 all dated 07.12.2018. License No. 115 of 2012.Building Plan Approval – Memo No. ZP-853/AD(RA)/2018/30817 dated 31.10.2018. available at www.haryanarera.gov.in

This is not an offer, an invitation to offer and/or commitment of any nature. This contains artistic impressions and no warranty is expressly or impliedly given that the completed development will comply in any degree with such artist's impression as depicted. Fixtures, furniture shown in the layout plan are for representational purposes only and do not form part of the standard specifications/amentiles/services to be provided in the unit. All specifications of the unit shall be as per the final agreement between the Parties.