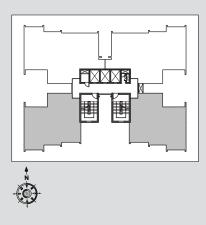

#### GODREJ AIR SECTOR 85, GURUGRAM

Tower: A2

Unit: 3 BHK + Utility

Unit Carpet Area - 117 sq.mts.

Unit Balcony Area - 23 sq.mts.

Total Area - 140 sq.mts.

RERA registration for Godrej Air (in four phases). Bearing No. RC/REP/HARERA/GGM/2018/32; RC/REP/HARERA/GGM/2018/32; RC/REP/HARERA/GGM/2018/34 & No. RC/REP/HARERA/GGM/2018/35 all dated 07.12.2018. License No. 115 of 2012.Building Plan Approval – Memo No. ZP-9553/AD(RA)/2018/30817 dated 31.10.2018. available at www.haryanarera.gov.in

This is not an offer, an invitation to offer and/or commitment of any nature. This contains artistic impressions and no warranty is expressly or impliedly given that the completed development will comply in any degree with such artist's impression as depicted. Fixtures, furniture shown in the layout plan are for representational purposes only and do not form part of the standard specifications/amenities/services to be provided in the unit. All specifications of the unit shall be as per the final agreement between the Parties.