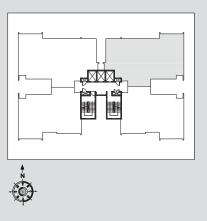

## GODREJ AIR SECTOR 85, GURUGRAM

Tower: A2

Unit: 4 RHK + Utility

Unit Carpet Area - 139 sq.mts.

Unit Balcony Area - 32 sq.mts.

Total Area - 171 sq.mts.

RERA registration for Godrej Air (in four phases). Bearing No. RC/REP/HARERA/GGM/2018/32; RC/REP/HARERA/GGM/2018/32; RC/REP/HARERA/GGM/2018/34 & No. RC/REP/HARERA/GGM/2018/35 all dated 07.12.2018. License No. 115 of 2012.Building Plan Approval – Memo No. ZP-853/AD(RA)/2018/30817 dated 31.10.2018. available at www.haryanarera.gov.in

This is not an offer, an invitation to offer and/or commitment of any nature. This contains artistic impressions and no warranty is expressly or impliedly given that the completed development will comply in any degree with such artist's impression as depicted. Fixtures, furniture shown in the layout plan are for representational purposes only and do not form part of the standard specifications/amentiles/services to be provided in the unit. All specifications of the unit shall be as per the final agreement between the Parties.