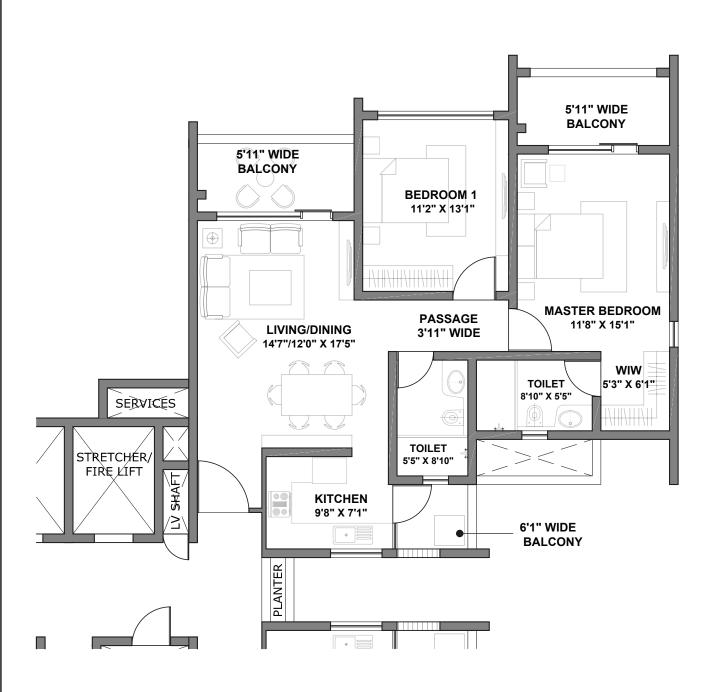

#### GODREJ AIR SECTOR 85, GURUGRAM

Tower: A1

Unit: 3 BHK Type 1

Unit Carpet Area - 99 sq.mts.

Unit Balcony Area - 23 sq.mts.

Total Carpet Area - 122 sq.mts.

RERA registration for Godrej Air (in four phases). Bearing No. RC/REP/HARERA/GGM/2018/32; RC/REP/HARERA/GGM/2018/32; RC/REP/HARERA/GGM/2018/34 & No. RC/REP/HARERA/GGM/2018/35 all dated 07.12.2018. License No. 115 of 2012.Building Plan Approval – Memo No. ZP-853/AD(RA)/2018/30817 dated 31.10.2018. available at www.haryanarera.gov.in

This is not an offer, an invitation to offer and/or commitment of any nature. This contains artistic impressions and no warranty is expressly or impliedly given that the completed development will comply in any degree with such artist's impression as depicted. Fixtures, furniture shown in the layout plan are for representational purposes only and do not form part of the standard specifications/amenities/services to be provided in the unit. All specifications of the unit shall be as per the final agreement between the Parties.