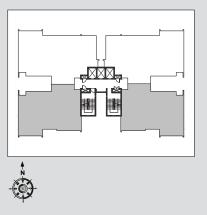

## GODREJ AIR SECTOR 85, GURUGRAM

Tower: A2

Unit: 4 BHK + Utility

Unit Carpet Area - 139 sq.mts.

Unit Balcony Area - 32 sq.mts.

Total Area - 171 sq.mts.

RERA registration for Godrej Air (in four phases). Bearing No. RC/REP/HARERA/GGM/2018/32; RC/REP/HARERA/GGM/2018/32; RC/REP/HARERA/GGM/2018/34 & No. RC/REP/HARERA/GGM/2018/35 all dated 07.12.2018. License No. 115 of 2012.Building Plan Approval – Memo No. ZP-853/AD(RA)/2018/30817 dated 31.10.2018. available at www.haryanarera.gov.in

This is not an offer, an invitation to offer and/or commitment of any nature. This contains artistic impressions and no warranty is expressly or impliedly given that the completed development will comply in any degree with such artist's impression as depicted. Fixtures, furniture shown in the layout plan are for representational purposes only and do not form part of the standard specifications/amenities/services to be provided in the unit. All specifications of the unit shall be as per the final agreement between the Parties.